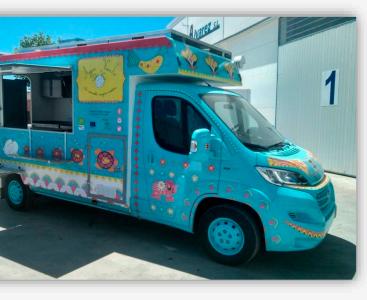

# FOODTRUCKS

### AUTOBÚS

REMOLQUE

Henales Álvarez S.I. es una empresa dedicada a la fabricación, reparación y

mantenimiento de todo tipo de carrocerías de aluminio, paqueteras, basculantes,

semitauliner,

carrocerías autoportantes, furgones isotermos y frigoríficos, vehículos especiales tipo tienda para venta ambulante (como zapaterías, venta de ropa,