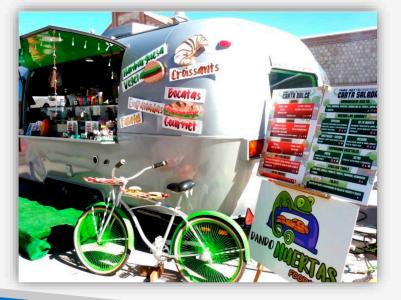

### AUTOBÚS

REMOLQUE

Henales Álvarez S.I. es una empresa dedicada a la fabricación, reparación y

mantenimiento de todo tipo de carrocerías de aluminio, paqueteras, basculantes,

semitauliner,

carrocerías autoportantes, furgones isotermos y frigoríficos, vehículos especiales tipo tienda para venta ambulante (como zapaterías, venta de ropa,