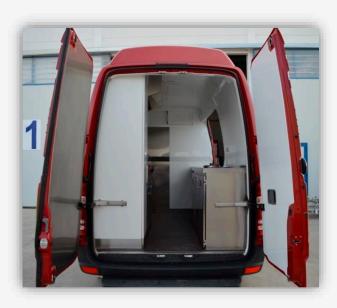

### AUTOBÚS

REMOLQUE

Henales Álvarez S.I. es una empresa dedicada a la fabricación, reparación y

mantenimiento de todo tipo de carrocerías de aluminio, paqueteras, basculantes,

semitauliner,

carrocerías autoportantes, furgones isotermos y frigoríficos, vehículos especiales tipo tienda para venta ambulante (como zapaterías, venta de ropa,

tauliner,

expositores...), Food

botelleros,

Trucks y

## CAMIÓN Y CATERING