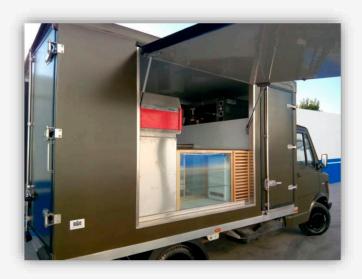

### FURGÓN ANTIGUO "UPS"

# FOODTRUCKS

#### W W W . H E N A L E S A L V A R E Z . C O M



















Ctra. Tomelloso (C/ Manigua, 32)

13.630 SOCUÉLLAMOS (C. Real)



Teléfonos: 926 039 554 - 677 48 04 03



info@henalesalvarez.com



www.henalesalvarez.com

### **VISÍTENOS EN:**



### AUTOBÚS



REMOLQUE





Henales Álvarez S.I. es una empresa dedicada a la fabricación, reparación y

mantenimiento de todo tipo de carrocerías de aluminio, paqueteras, basculantes,

semitauliner,

carrocerías autoportantes, furgones isotermos y frigoríficos, vehículos especiales tipo tienda para venta ambulante (como zapaterías, venta de ropa,

tauliner,

expositores...), Food

botelleros,

Trucks y

## CAMIÓN Y CATERING



### CARAVANA