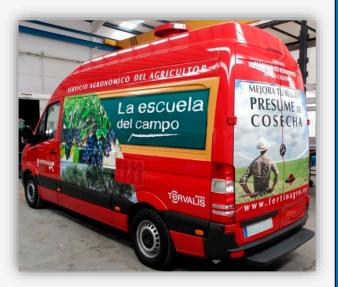

### AUTOBÚS

REMOLQUE

Henales Álvarez S.I. es una empresa dedicada a la fabricación, reparación y

mantenimiento de todo tipo de carrocerías de aluminio, paqueteras, basculantes,

semitauliner,

carrocerías autoportantes, furgones isotermos y frigoríficos, vehículos especiales tipo tienda para venta ambulante (como zapaterías, venta de ropa,

tauliner,

expositores...), Food

botelleros,

Trucks y

## CAMIÓN Y CATERING