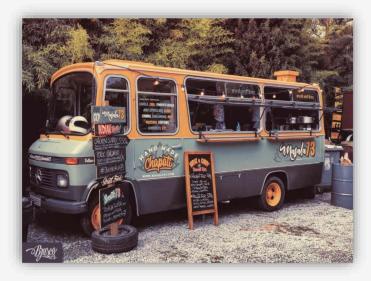

### FURGÓN ANTIGUO "UPS"

# FOODTRUCKS

#### W W W . H E N A L E S A L V A R E Z . C O M



















Ctra. Tomelloso (C/ Manigua, 32)

13.630 SOCUÉLLAMOS (C. Real)



Teléfonos: 926 039 554 - 677 48 04 03



info@henalesalvarez.com



www.henalesalvarez.com

### **VISÍTENOS EN:**



### AUTOBÚS



REMOLQUE





Henales Álvarez S.I. es una empresa dedicada a la fabricación, reparación y

mantenimiento de todo tipo de carrocerías de aluminio, paqueteras, basculantes,

semitauliner,

carrocerías autoportantes, furgones isotermos y frigoríficos, vehículos especiales tipo tienda para venta ambulante (como zapaterías, venta de ropa,

tauliner,

expositores...), Food

botelleros,

Trucks y

## CAMIÓN Y CATERING



### CARAVANA