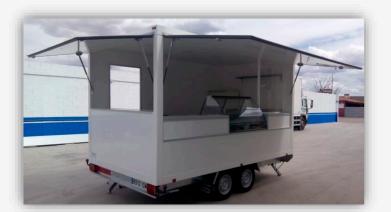

### AUTOBÚS

REMOLQUE

Henales Álvarez S.I. es una empresa dedicada a la fabricación, reparación y

mantenimiento de todo tipo de carrocerías de aluminio, paqueteras, basculantes,

semitauliner,

carrocerías autoportantes, furgones isotermos y frigoríficos, vehículos especiales tipo tienda para venta ambulante (como zapaterías, venta de ropa,