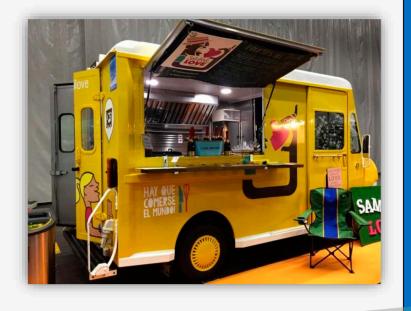

### AUTOBÚS

REMOLQUE

Henales Álvarez S.I. es una empresa dedicada a la fabricación, reparación y

mantenimiento de todo tipo de carrocerías de aluminio, paqueteras, basculantes,

semitauliner,

carrocerías autoportantes, furgones isotermos y frigoríficos, vehículos especiales tipo tienda para venta ambulante (como zapaterías, venta de ropa,

tauliner,

expositores...), Food

botelleros,

Trucks y

## CAMIÓN Y CATERING