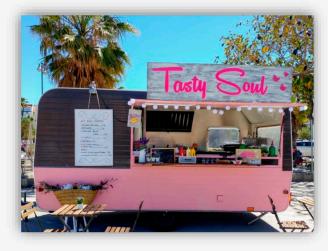

### AUTOBÚS

REMOLQUE

Henales Álvarez S.I. es una empresa dedicada a la fabricación, reparación y

mantenimiento de todo tipo de carrocerías de aluminio, paqueteras, basculantes,

semitauliner,

carrocerías autoportantes, furgones isotermos y frigoríficos, vehículos especiales tipo tienda para venta ambulante (como zapaterías, venta de ropa,