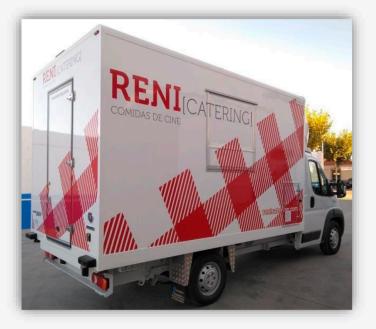

### FURGÓN ANTIGUO "UPS"

# FOODTRUCKS

#### W W W . H E N A L E S A L V A R E Z . C O M



















Ctra. Tomelloso (C/ Manigua, 32)

13.630 SOCUÉLLAMOS (C. Real)



Teléfonos: 926 039 554 - 677 48 04 03



info@henalesalvarez.com



www.henalesalvarez.com

### **VISÍTENOS EN:**



### AUTOBÚS



REMOLQUE





Henales Álvarez S.I. es una empresa dedicada a la fabricación, reparación y

mantenimiento de todo tipo de carrocerías de aluminio, paqueteras, basculantes,

semitauliner,

carrocerías autoportantes, furgones isotermos y frigoríficos, vehículos especiales tipo tienda para venta ambulante (como zapaterías, venta de ropa,

tauliner,

expositores...), Food

botelleros,

Trucks y

## CAMIÓN Y CATERING



### CARAVANA