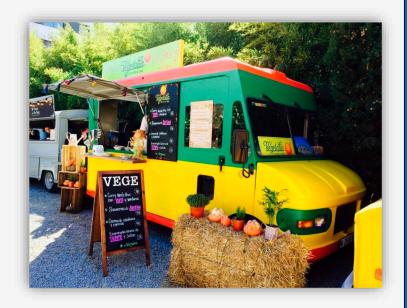

### AUTOBÚS

REMOLQUE

Henales Álvarez S.I. es una empresa dedicada a la fabricación, reparación y

mantenimiento de todo tipo de carrocerías de aluminio, paqueteras, basculantes,

semitauliner,

carrocerías autoportantes, furgones isotermos y frigoríficos, vehículos especiales tipo tienda para venta ambulante (como zapaterías, venta de ropa,

tauliner,

expositores...), Food

botelleros,

Trucks y

## CAMIÓN Y CATERING