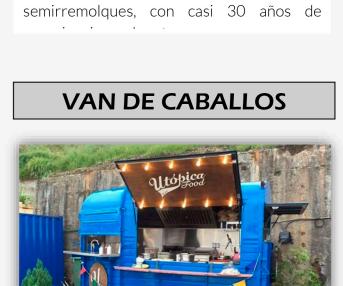

### FURGÓN ANTIGUO "UPS"

# FOODTRUCKS

#### W W W . H E N A L E S A L V A R E Z . C O M



















Ctra. Tomelloso (C/ Manigua, 32)

13.630 SOCUÉLLAMOS (C. Real)



Teléfonos: 926 039 554 - 677 48 04 03



info@henalesalvarez.com



www.henalesalvarez.com

### **VISÍTENOS EN:**



### AUTOBÚS



REMOLQUE





Henales Álvarez S.I. es una empresa dedicada a la fabricación, reparación y

mantenimiento de todo tipo de carrocerías de aluminio, paqueteras, basculantes,

semitauliner,

carrocerías autoportantes, furgones isotermos y frigoríficos, vehículos especiales tipo tienda para venta ambulante (como zapaterías, venta de ropa,

tauliner,

expositores...), Food

botelleros,

Trucks y

## CAMIÓN Y CATERING



### CARAVANA